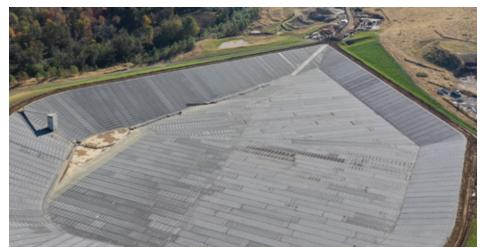

# **BEL AIR WATER IMPOUNDMENT**

| OWNER    | Maryland American Water Co.                             |
|----------|---------------------------------------------------------|
| SIZE     | 13 acres; 90-million-gallon capacity                    |
| LOCATION | Bel Air, Maryland                                       |
| DESIGN   | Raw Water Storage Impoundment<br>Bituminous Geomembrane |

## BACKGROUND

The Maryland American Water Company provides potable drinking water for citizens in the local town of Bel Air, Maryland. This Bel Air impoundment can store 90 million gallons of raw water (a 100-day supply). This impoundment was constructed in 2018 and will go into full service in 2019. The newly constructed impoundment offers a reliable, safe, and environmentally-sound long-term solution to the water needs of Bel Air and other areas of Harford County, Maryland.

#### SOLUTION

Hallaton Environmental Linings was contracted to provide and install a bituminous geomembrane. Hallaton installed the specified geomembrane liner material as manufactured by Axter Coletanche. Coletanche ES4 HFA is a bituminous geomembrane with a thickness of 220 mils. It is comprised of a geotextile with long polyester fiber of 11.8 oz/yd<sup>2</sup>, combined with a layer of glass fleece, and impregnated with an elastomeric bitumen. Hallaton is the first geosynthetics liner installer to install the ES4 HFA bituminous liner in the eastern United States. Hallaton's expertise in the installation of many types of geosynthetics materials allowed our company to successfully complete this project.