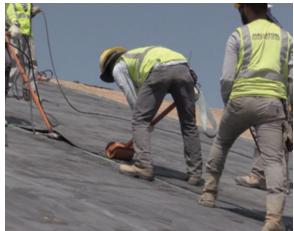

#### SOLUTION

Hallaton Environmental Linings was contracted to provide and install a bituminous geomembrane. Hallaton installed the specified geomembrane liner material as manufactured by Axter Coletanche. Coletanche ES4 HFA is a bituminous geomembrane with a thickness of 220 mils. It is comprised of a geotextile with long polyester fiber of 11.8 oz/yd<sup>2</sup>, combined with a layer of glass fleece, and impregnated with an elastomeric bitumen. Hallaton is the first geosynthetics liner installer to install the ES4 HFA bituminous liner in the eastern United States. Hallaton's expertise in the installation of many types of geosynthetics materials allowed our company to successfully complete this project.