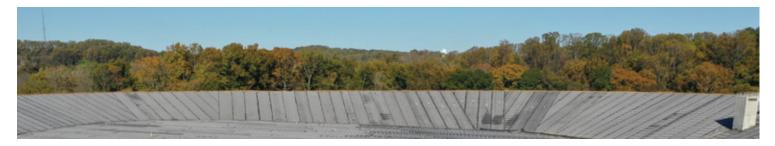

#### SOLUTION

Hallaton Environmental Linings was contracted to provide and install a bituminous geomembrane. Hallaton installed the specified geomembrane liner material as manufactured by Axter Coletanche. Coletanche ES4 HFA is a bituminous geomembrane with a thickness of 220 mils. It is comprised of a geotextile with long polyester fiber of 11.8 oz/yd<sup>2</sup>, combined with a layer of glass fleece, and impregnated with an elastomeric bitumen. Hallaton is the first geosynthetics liner installer to install the ES4 HFA bituminous liner in the eastern United States. Hallaton's expertise in the installation of many types of geosynthetics materials allowed our company to successfully complete this project.