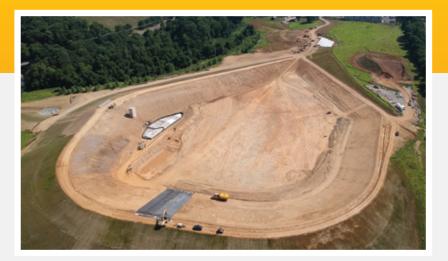

# **BEL AIR WATER IMPOUNDMENT**

| OWNER    | Maryland American Water Co.                             |
|----------|---------------------------------------------------------|
| SIZE     | 13 acres; 90-million-gallon capacity                    |
| LOCATION | Bel Air, Maryland                                       |
| DESIGN   | Raw Water Storage Impoundment<br>Bituminous Geomembrane |

## BACKGROUND

The Maryland American Water Company provides potable drinking water for citizens in the local town of Bel Air, Maryland. This Bel Air impoundment can store 90 million gallons of raw water (a 100-day supply). This impoundment was constructed in 2018 and will go into full service in 2019. The newly constructed impoundment offers a reliable, safe, and environmentally-sound long-term solution to the water needs of Bel Air and other areas of Harford County, Maryland.