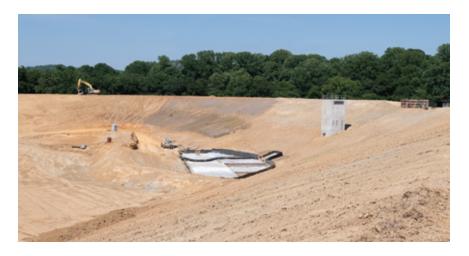

## BACKGROUND

The Maryland American Water Company provides potable drinking water for citizens in the local town of Bel Air, Maryland. This Bel Air impoundment can store 90 million gallons of raw water (a 100-day supply). This impoundment was constructed in 2018 and will go into full service in 2019. The newly constructed impoundment offers a reliable, safe, and environmentally-sound long-term solution to the water needs of Bel Air and other areas of Harford County, Maryland.

#### SOLUTION

Hallaton Environmental Linings was contracted to provide and install a bituminous geomembrane. Hallaton installed the specified geomembrane liner material as manufactured by Axter Coletanche. Coletanche ES4 HFA is a bituminous geomembrane with a thickness of 220 mils. It is comprised of a geotextile with long polyester fiber of 11.8 oz/yd<sup>2</sup>, combined with a layer of glass fleece, and impregnated with an elastomeric bitumen. Hallaton is the first geosynthetics liner installer to install the ES4 HFA bituminous liner in the eastern United States. Hallaton's expertise in the installation of many types of geosynthetics materials allowed our company to successfully complete this project.