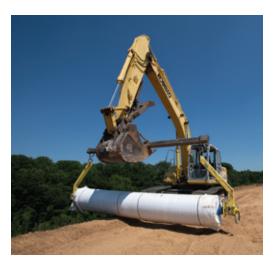

#### SOLUTION

Hallaton Environmental Linings was contracted to provide and install a bituminous geomembrane. Hallaton installed the specified geomembrane liner material as manufactured by Axter Coletanche. Coletanche ES4 HFA is a bituminous geomembrane with a thickness of 220 mils. It is comprised of a geotextile with long polyester fiber of 11.8 oz/yd<sup>2</sup>, combined with a layer of glass fleece, and impregnated with an elastomeric bitumen. Hallaton is the first geosynthetics liner installer to install the ES4 HFA bituminous liner in the eastern United States. Hallaton's expertise in the installation of many types of geosynthetics materials allowed our company to successfully complete this project.