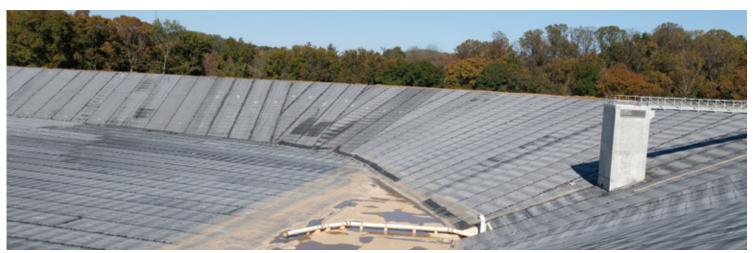

#### SOLUTION

Hallaton Environmental Linings was contracted to provide and install a bituminous geomembrane. Hallaton installed the specified geomembrane liner material as manufactured by Axter Coletanche. Coletanche ES4 HFA is a bituminous geomembrane with a thickness of 220 mils. It is comprised of a geotextile with long polyester fiber of 11.8 oz/yd<sup>2</sup>, combined with a layer of glass fleece, and impregnated with an elastomeric bitumen. Hallaton is the first geosynthetics liner installer to install the ES4 HFA bituminous liner in the eastern United States. Hallaton's expertise in the installation of many types of geosynthetics materials allowed our company to successfully complete this project.