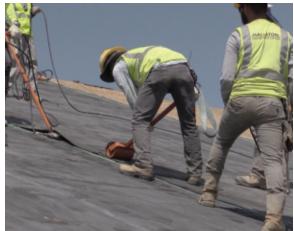

## SOLUTION

Hallaton Environmental Linings was contracted to provide and install a bituminous geomembrane. Hallaton installed the specified geomembrane liner material as manufactured by Axter Coletanche. Coletanche ES4 HFA is a bituminous geomembrane with a thickness of 220 mils. It is comprised of a geotextile with long polyester fiber of 11.8 oz/yd<sup>2</sup>, combined with a layer of glass fleece, and impregnated with an elastomeric bitumen. Hallaton is the first geosynthetics liner installer to install the ES4 HFA bituminous liner in the eastern United States. Hallaton's expertise in the installation of many types of geosynthetics materials allowed our company to successfully complete this project.