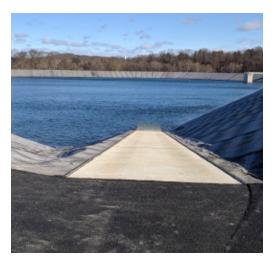

# BACKGROUND

The Maryland American Water Company provides potable drinking water for citizens in the local town of Bel Air, Maryland. This Bel Air impoundment can store 90 million gallons of raw water (a 100-day supply). This impoundment was constructed in 2018 and will go into full service in 2019. The newly constructed impoundment offers a reliable, safe, and environmentally-sound long-term solution to the water needs of Bel Air and other areas of Harford County, Maryland.

## SOLUTION

Hallaton Environmental Linings was contracted to provide and install a bituminous geomembrane. Hallaton installed the specified geomembrane liner material as manufactured by Axter Coletanche. Coletanche ES4 HFA is a bituminous geomembrane with a thickness of 220 mils. It is comprised of a geotextile with long polyester fiber of 11.8 oz/yd<sup>2</sup>, combined with a layer of glass fleece, and impregnated with an elastomeric bitumen. Hallaton is the first geosynthetics liner installer to install the ES4 HFA bituminous liner in the eastern United States. Hallaton's expertise in the installation of many types of geosynthetics materials allowed our company to successfully complete this project.