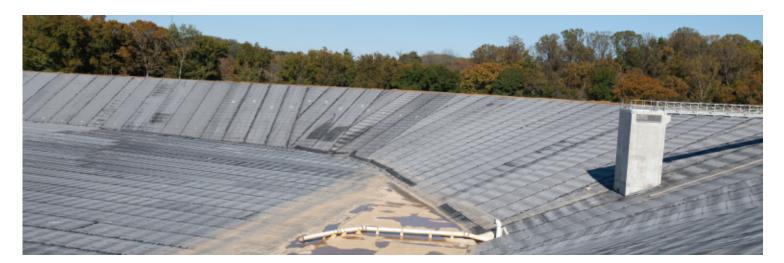

## SOLUTION

Hallaton Environmental Linings was contracted to provide and install a bituminous geomembrane. Hallaton installed the specified geomembrane liner material as manufactured by Axter Coletanche. Coletanche ES4 HFA is a bituminous geomembrane with a thickness of 220 mils. It is comprised of a geotextile with long polyester fiber of 11.8 oz/yd<sup>2</sup>, combined with a layer of glass fleece, and impregnated with an elastomeric bitumen. Hallaton is the first geosynthetics liner installer to install the ES4 HFA bituminous liner in the eastern United States. Hallaton's expertise in the installation of many types of geosynthetics materials allowed our company to successfully complete this project.