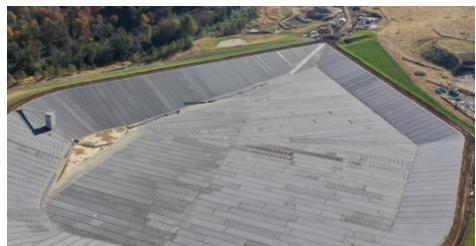

# BACKGROUND

The Maryland American Water Company provides potable drinking water for citizens in the local town of Bel Air, Maryland. This Bel Air impoundment can store 90 million gallons of raw water (a 100-day supply). This impoundment was constructed in 2018 and will go into full service in 2019. The newly constructed impoundment offers a reliable, safe, and environmentally-sound long-term solution to the water needs of Bel Air and other areas of Harford County, Maryland.

## SOLUTION

Hallaton Environmental Linings was contracted to provide and install a bituminous geomembrane. Hallaton installed the specified geomembrane liner material as manufactured by Axter Coletanche. Coletanche ES4 HFA is a bituminous geomembrane with a thickness of 220 mils. It is comprised of a geotextile with long polyester fiber of 11.8 oz/yd<sup>2</sup>, combined with a layer of glass fleece, and impregnated with an elastomeric bitumen. Hallaton is the first geosynthetics liner installer to install the ES4 HFA bituminous liner in the eastern United States. Hallaton's expertise in the installation of many types of geosynthetics materials allowed our company to successfully complete this project.