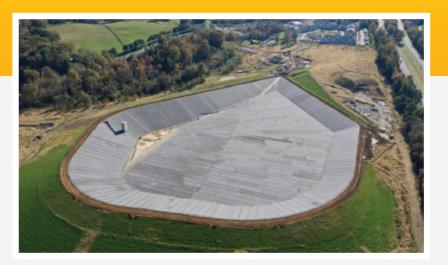

# **BELAIR WATER IMPOUNDMENT**

Impoundment

| OWNER    | Maryland American Water Co.                             |
|----------|---------------------------------------------------------|
| SIZE     | 13 acres; 90-million-gallon capacity                    |
| LOCATION | Bel Air, Maryland                                       |
| DESIGN   | Raw Water Storage Impoundment<br>Bituminous Geomembrane |

# BACKGROUND

The Maryland American Water Company provides potable drinking water for citizens in the local town of Bel Air, Maryland. This Bel Air impoundment can store 90 million gallons of raw water (a 100-day supply). This impoundment was constructed in 2018 and will go into full service in 2019. The newly constructed impoundment offers a reliable, safe, and environmentally-sound long-term solution to the water needs of Bel Air and other areas of Harford County, Maryland.

## SOLUTION

Hallaton Environmental Linings was contracted to provide and install a bituminous geomembrane. Hallaton installed the specified geomembrane liner material as manufactured by Axter Coletanche. Coletanche ES4 HFA is a bituminous geomembrane with a thickness of 220 mils. It is comprised of a geotextile with long polyester fiber of 11.8 oz/yd<sup>2</sup>, combined with a layer of glass fleece, and impregnated with an elastomeric bitumen. Hallaton is the first geosynthetics liner installer to install the ES4 HFA bituminous liner in the eastern United States. Hallaton's expertise in the installation of many types of geosynthetics materials allowed our company to successfully complete this project.