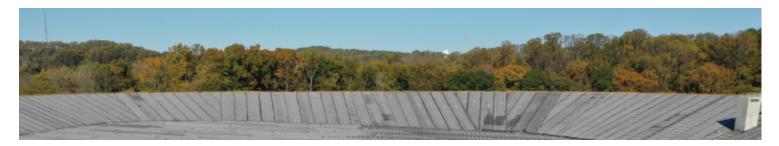

# BACKGROUND

The Maryland American Water Company provides potable drinking water for citizens in the local town of Bel Air, Maryland. This Bel Air impoundment can store 90 million gallons of raw water (a 100-day supply). This impoundment was constructed in 2018 and will go into full service in 2019. The newly constructed impoundment offers a reliable, safe, and environmentally-sound long-term solution to the water needs of Bel Air and other areas of Harford County, Maryland.

## SOLUTION

Hallaton Environmental Linings was contracted to provide and install a bituminous geomembrane. Hallaton installed the specified geomembrane liner material as manufactured by Axter Coletanche. Coletanche ES4 HFA is a bituminous geomembrane with a thickness of 220 mils. It is comprised of a geotextile with long polyester fiber of 11.8 oz/yd<sup>2</sup>, combined with a layer of glass fleece, and impregnated with an elastomeric bitumen. Hallaton is the first geosynthetics liner installer to install the ES4 HFA bituminous liner in the eastern United States. Hallaton's expertise in the installation of many types of geosynthetics materials allowed our company to successfully complete this project.