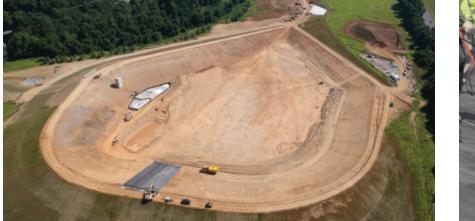

# BACKGROUND

The Maryland American Water Company provides potable drinking water for citizens in the local town of Bel Air, Maryland. This Bel Air impoundment can store 90 million gallons of raw water (a 100-day supply). This impoundment was constructed in 2018 and will go into full service in 2019. The newly constructed impoundment offers a reliable, safe, and environmentally-sound long-term solution to the water needs of Bel Air and other areas of Harford County, Maryland.

## SOLUTION

Hallaton Environmental Linings was contracted to provide and install a bituminous geomembrane. Hallaton installed the specified geomembrane liner material as manufactured by Axter Coletanche. Coletanche ES4 HFA is a bituminous geomembrane with a thickness of 220 mils. It is comprised of a geotextile with long polyester fiber of 11.8 oz/yd<sup>2</sup>, combined with a layer of glass fleece, and impregnated with an elastomeric bitumen. Hallaton is the first geosynthetics liner installer to install the ES4 HFA bituminous liner in the eastern United States. Hallaton's expertise in the installation of many types of geosynthetics materials allowed our company to successfully complete this project.